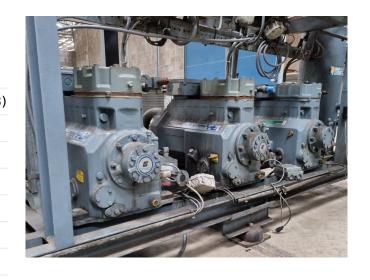

## Used DWM D3DC4-1000-AWM/D (x3)

Used DWM semi-hermetic piston compressor rack. Complete with 3 DWM D3DC4-1000-AWM/D compressors, liquid receiver 50 liters, pressure safety switches and a liquid line filter. Capacity based on the use of freon type R22.