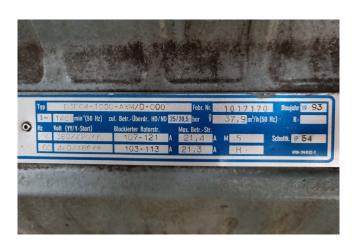

### DWM D3DC4-1000-AWM/D (x3)

### **Specifications**

| Brand                    | DWM                   |
|--------------------------|-----------------------|
| Туре                     | D3DC4-1000-AWM/D (x3) |
| Refrigerant              | Freon                 |
| kW at +10°C/+40°C        | 133,4                 |
| kW at 0°C/+40°C          | 92,7                  |
| kW at -5ºC/+40ºC         | 75,8                  |
| kW at -10°C/+40°C        | 61,2                  |
| kW at -20°C/+40°C        | 37,5                  |
| Capacity Control         | /                     |
| On steel base frame      | /                     |
| Pressure safety switches | ✓                     |
| Hp/Lp/Op                 |                       |
| Pressure gauges          | ✓                     |
| Hp/Lp/Op                 |                       |
| Liquid receiver          | /                     |
| Liquid receiver ltr.     | 50                    |
| Oil level system AC&R    | /                     |
| Liquid line filter drier | /                     |
| m3 / h                   | 113,8                 |
| Package / Rack           | ✓                     |
| Sizes                    | 2600x970x2070 mm      |
|                          | (LxWxH)               |
| Stock                    | 1                     |
|                          |                       |

## Used DWM D3DC4-1000-AWM/D (x3)

Used DWM semi-hermetic piston compressor rack. Complete with 3 DWM D3DC4-1000-AWM/D compressors, liquid receiver 50 liters, pressure safety switches and a liquid line filter. Capacity based on the use of freon type R22.