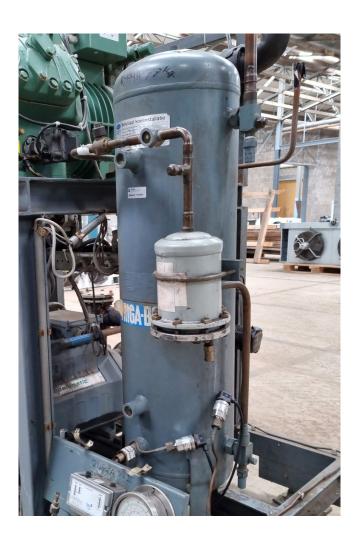

## Used DWM D3DC4-1000-AWM/D (x3)

Used DWM semi-hermetic piston compressor rack. Complete with 3 DWM D3DC4-1000-AWM/D compressors, liquid receiver 50 liters, pressure safety switches and a liquid line filter. Capacity based on the use of freon type R22.