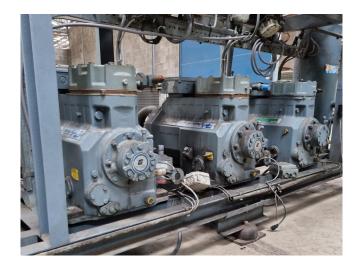

## Used DWM D3DC4-1000-AWM/D (x3)

Used DWM semi-hermetic piston compressor rack. Complete with 3 DWM D3DC4-1000-AWM/D compressors, liquid receiver 50 liters, pressure safety switches and a liquid line filter. Capacity based on the use of freon type R22.