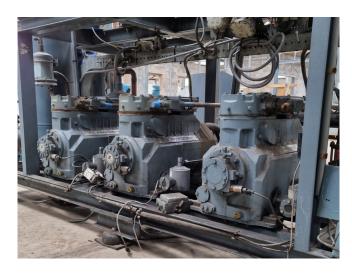

## Used DWM D3DC4-1000-AWM/D (x3)

Used DWM semi-hermetic piston compressor rack. Complete with 3 DWM D3DC4-1000-AWM/D compressors, liquid receiver 50 liters, pressure safety switches and a liquid line filter. Capacity based on the use of freon type R22.