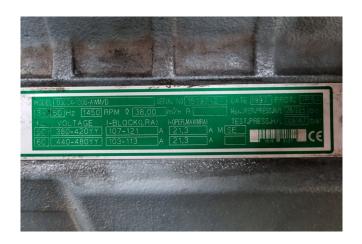

### **Specifications**

| Brand                    | DWM                   |
|--------------------------|-----------------------|
| Туре                     | D3DC4-1000-AWM/D (x3) |
| Refrigerant              | Freon                 |
| kW at +10°C/+40°C        | 133,4                 |
| kW at 0°C/+40°C          | 92,7                  |
| kW at -5ºC/+40ºC         | 75,8                  |
| kW at -10°C/+40°C        | 61,2                  |
| kW at -20°C/+40°C        | 37,5                  |
| Capacity Control         | /                     |
| On steel base frame      | /                     |
| Pressure safety switches | ✓                     |
| Hp/Lp/Op                 |                       |
| Pressure gauges          | ✓                     |
| Hp/Lp/Op                 |                       |
| Liquid receiver          | /                     |
| Liquid receiver ltr.     | 50                    |
| Oil level system AC&R    | /                     |
| Liquid line filter drier | /                     |
| m3 / h                   | 113,8                 |
| Package / Rack           | ✓                     |
| Sizes                    | 2600x970x2070 mm      |
|                          | (LxWxH)               |
| Stock                    | 1                     |
|                          |                       |