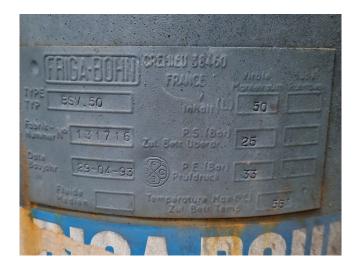

### **Specifications**

| Brand                    | DWM                   |
|--------------------------|-----------------------|
| Туре                     | D3DC4-1000-AWM/D (x3) |
| Refrigerant              | Freon                 |
| kW at +10°C/+40°C        | 133,4                 |
| kW at 0°C/+40°C          | 92,7                  |
| kW at -5ºC/+40ºC         | 75,8                  |
| kW at -10°C/+40°C        | 61,2                  |
| kW at -20°C/+40°C        | 37,5                  |
| Capacity Control         | /                     |
| On steel base frame      | /                     |
| Pressure safety switches | ✓                     |
| Hp/Lp/Op                 |                       |
| Pressure gauges          | ✓                     |
| Hp/Lp/Op                 |                       |
| Liquid receiver          | /                     |
| Liquid receiver ltr.     | 50                    |
| Oil level system AC&R    | /                     |
| Liquid line filter drier | /                     |
| m3 / h                   | 113,8                 |
| Package / Rack           | ✓                     |
| Sizes                    | 2600x970x2070 mm      |
|                          | (LxWxH)               |
| Stock                    | 1                     |
|                          |                       |

## Used DWM D3DC4-1000-AWM/D (x3)

Used DWM semi-hermetic piston compressor rack. Complete with 3 DWM D3DC4-1000-AWM/D compressors, liquid receiver 50 liters, pressure safety switches and a liquid line filter. Capacity based on the use of freon type R22.